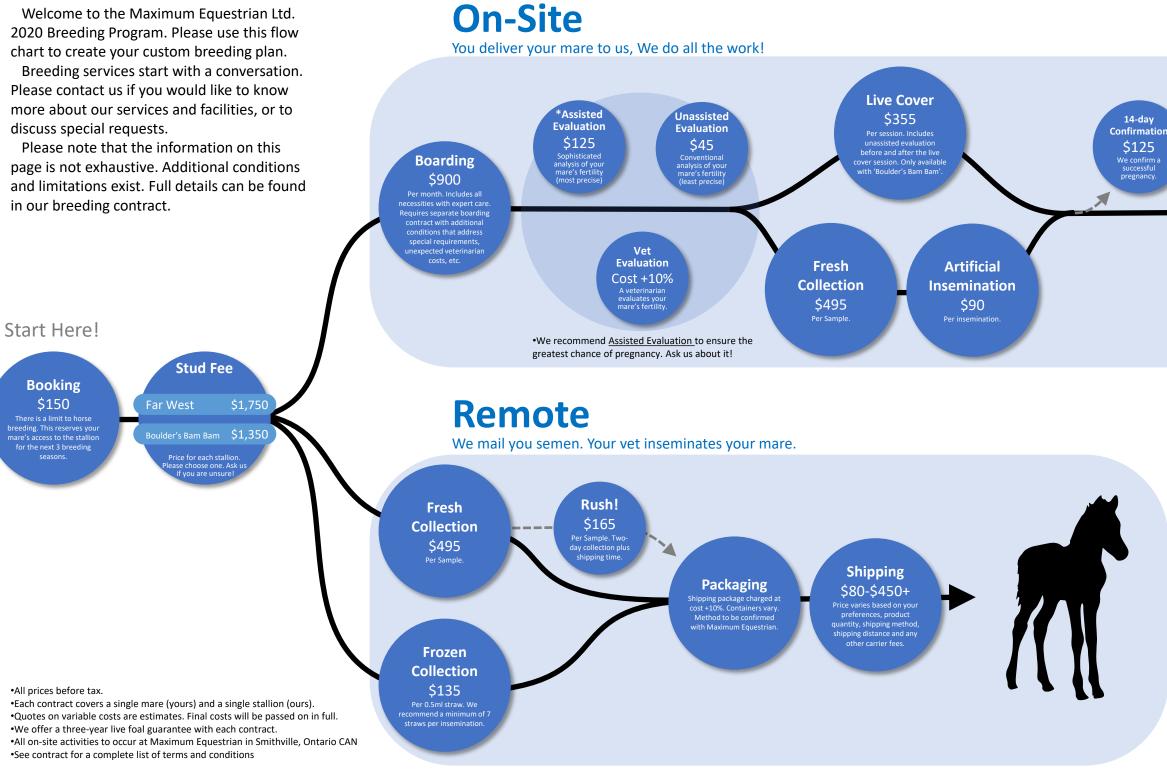

Welcome to the Maximum Equestrian Ltd. 2020 Breeding Program. Please use this flow